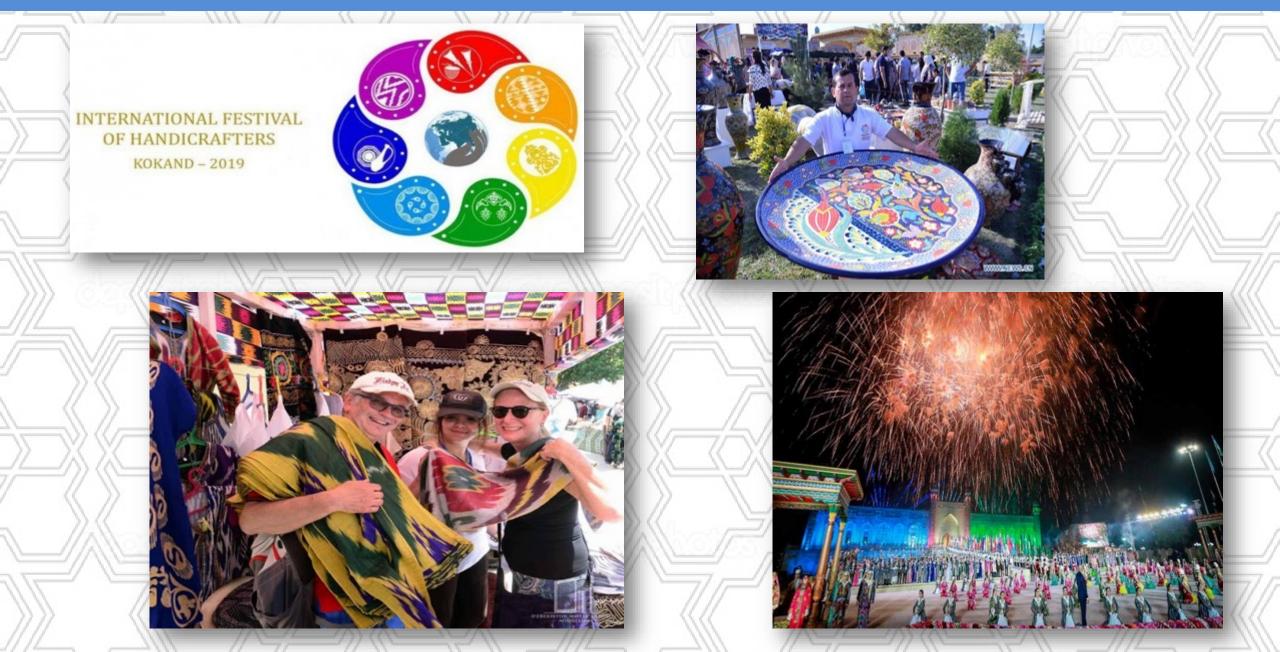

# WELCOME TO VISIT CRAFT FESTIVALS

#### **INTERNATIONAL FESTIVALS**

International Festival of Baxshi Art Termez, April, every two years

> Silk and Spices Festival Bukhara, May, every year

Great Silk Road Folk Music Festival Margilan, July, every two year

International Festival of Handcrafters Kokand, September, every two years

Atlas Bairami Festival Margilan, September, every two year

International Festival of Maqom Shakhrisabz, September, every two years