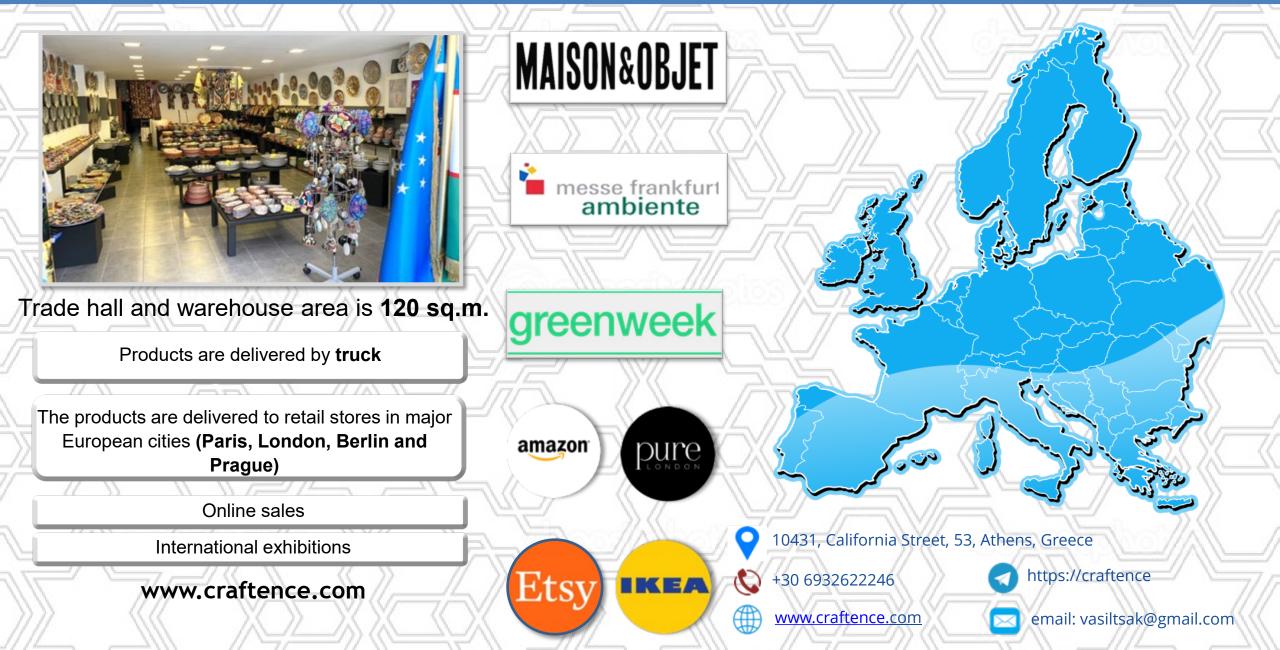

#### SHOP AND HUB-WAREHOUSE LOCATED IN GREECE

#### Warehouse area - 120 sq.m.

1.22.1.2.2

Products are shipped in a **container by rail** 

Warehouse and management costs are covered by the partner

11.11

1111

With Chinese partners, "Yiwu UzCraft and Art" Ltd was established in Yiwu