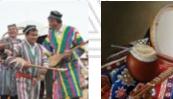

#### **INTERNATIONAL FESTIVALS**

International Festival of Baxshi Art Termez, April, every two years

> Silk and Spices Festival Bukhara, May, every year

Great Silk Road Folk Music Festival Margilan, July, every two year

International Festival of Handcrafters Kokand, September, every two years

Atlas Bairami Festival Margilan, September, every two year

International Festival of Maqom Shakhrisabz, September, every two years