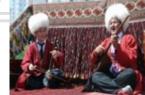

#### **INTERNATIONAL FESTIVALS**

International Festival of Baxshi Art Termez, April, every two years

> Silk and Spices Festival Bukhara, May, every year

Great Silk Road Folk Music Festival Margilan, July, every two year

International Festival of Handcrafters Kokand, September, every two years

Atlas Bairami Festival Margilan, September, every two year

International Festival of Maqom Shakhrisabz, September, every two years